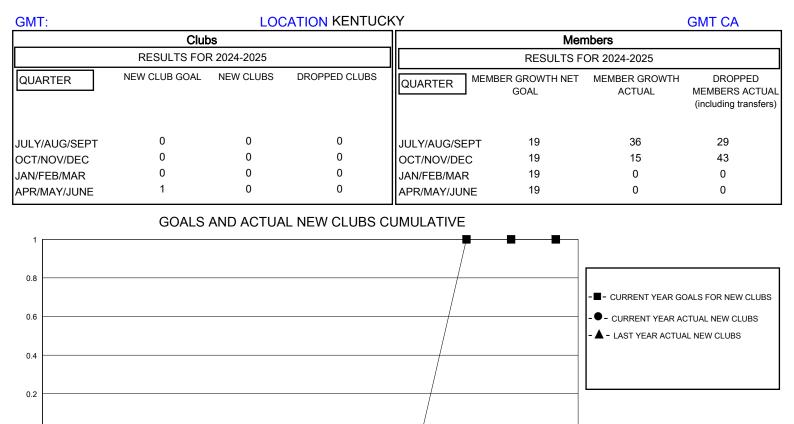

DEC

NOV

OCT

JUNE

| DROPPED CLUBS: 0 |    | 16 CLUBS OF 72 ADDED 1 OR MORE<br>NEW MEMBERS | GENDER DISTRIBUTION        |                |   |
|------------------|----|-----------------------------------------------|----------------------------|----------------|---|
|                  |    |                                               | MALE                       | 1,042 (64.36%) |   |
| DROPPED MEMBERS  |    |                                               | FEMALE                     | 576 (35.58%)   |   |
| DECEASED         | 6  | CLICK HERE FOR CUMULATIVE<br>MEMBERSHIP DATA  | TOTAL FAMILY UNIT MEMBERS  |                | 0 |
| CLUB CANCELLED   | 0  |                                               | FAMILY MEMBERS PAYING HALF |                | 0 |
| OTHER            | 66 |                                               |                            |                | 0 |
| TOTAL            | 72 |                                               |                            |                |   |