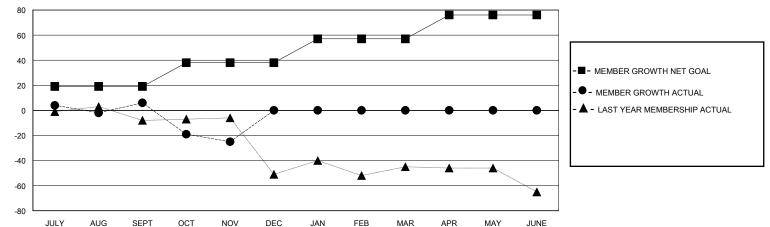

DEC

NOV

OCT

JUNE

| DROPPED CLUBS: 0 |    | 16 CLUBS OF 72 ADDED 1 OR MORE<br>NEW MEMBERS | GENDER DISTRIBUTION        |                |   |
|------------------|----|-----------------------------------------------|----------------------------|----------------|---|
|                  |    |                                               | MALE                       | 1,042 (64.36%) |   |
| DROPPED MEMBERS  |    |                                               | FEMALE                     | 576 (35.58%)   |   |
| DECEASED         | 6  | CLICK HERE FOR CUMULATIVE<br>MEMBERSHIP DATA  | TOTAL FAMILY UNIT MEMBERS  |                | 0 |
| CLUB CANCELLED   | 0  |                                               | FAMILY MEMBERS PAYING HALF |                | 0 |
| OTHER            | 66 |                                               |                            |                | 0 |
| TOTAL            | 72 |                                               |                            |                |   |